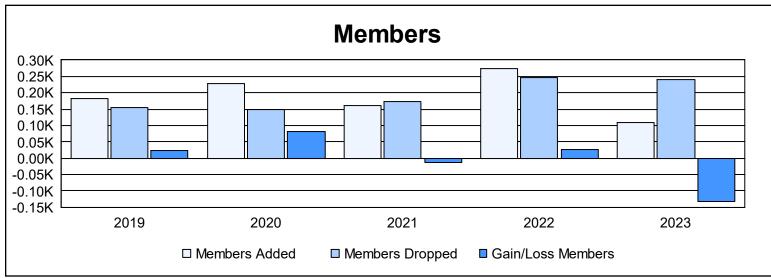

District J 1

As of June 2023 Cumulative

| Year      | New<br>Clubs | Dropped<br>Clubs | Gain/<br>Loss<br>Clubs | New<br>Members | Charter<br>Members | Reinstate<br>Members | Transfer<br>Members | Total<br>Member<br>Added | Total<br>Members<br>Dropped | Gain/<br>Loss<br>Members |
|-----------|--------------|------------------|------------------------|----------------|--------------------|----------------------|---------------------|--------------------------|-----------------------------|--------------------------|
| 2018-2019 | 2            | 0                | 2                      | 122            | 51                 | 7                    | 1                   | 181                      | 156                         | 25                       |
| 2019-2020 | 3            | 0                | 3                      | 141            | 67                 | 1                    | 20                  | 229                      | 148                         | 81                       |
| 2020-2021 | 2            | 1                | 1                      | 109            | 35                 | 7                    | 11                  | 162                      | 174                         | -12                      |
| 2021-2022 | 5            | 2                | 3                      | 106            | 147                | 3                    | 17                  | 273                      | 245                         | 28                       |
| 2022-2023 | 0            | 0                | 0                      | 88             | 12                 | 6                    | 3                   | 109                      | 240                         | -131                     |
| Average   | 2            | 1                | 2                      | 113            | 62                 | 5                    | 10                  | 191                      | 193                         | -2                       |